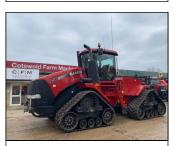

50kph, front linkage, front & cab sus, 4 elec spools Accuguide ready, 660 hours.



mo JCB Fastrac 4220, 2019, 60kph CVT, fully active suspension, front links, 4 elec spools, field pro pack, 250 hrs.



Used Massey Ferguson 7718, 2017, 50kph, Dyna 6 gearbox, front & cab sus, 2 elec, 1 mech spool. 1285hrs.



Used Case IH Maxxum 140 Mulitcontroller, 2013, 50kph, semi-powershift, full sus, 4 elec spools. 6200hrs.



lew Case IH Puma 150, 50kph semi-powershift, front & cab susp, front links, 4 mech spools, LED worklights, Mich tyres,3yr/3000hr warranty.



Ex-Hire Case IH Puma 165 CVX, 2019, 50kph, front linkage, front & cab sus, 4 elec spools, Guidance Ready, 520 hours.



Used JCB Fastrac 4220, 2017, 60kph, CVT, fully active suspension, front links, 4 elec spools, field pro pack, 4250hrs.



Used Case IH Quadtrac 450, 2012, 40kph, cab suspension, 3 point rear linkage, 6 rear spools, guidance ready. 5040 hrs.



Used Case IH Luxxum 120, 2017, 40kph, front sus, 2 mech, 2 elec spools, c/w Quicke Q4L loader. 3700hrs.



New Case IH Puma 165 CVX, 50kph, front & cab susp, front links, 4 elec spools, LED worklights, 540/650 Michelin tyres, 3yr/3000hr warranty.



x-Hire Case IH Puma 165 powershift, 2019, 50kph, front linkage, front & cab sus, 4 elec spools, AccuGuide ready, 440 hours. £76,000



Ex-Demo JCB 542-70 SIII Agri Pro, 2019, 40kph, air con, SRS boom sus, PUH, 360° LED work lights. 150 hours.



Ex-Demo Kuhn Optimer + 5003, 5m trailed cultivator, 3-10cm working depth, hydraulic folding, brakes, road lights.



Used Case IH Puma 240CVX, 2015, 50kph, Multicontroller, full su