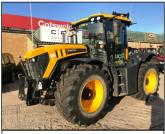

40kph semipowershift, front & cab susp, 3 mech spools, 3 speed PTO, LED worklights.



x-Hire Case IH Puma 200 CVX, 2018, 50kph, front linkage, front & cab sus, 4 elec spools Accuguide ready, 660 hours.



mo JCB Fastrac 4220, 2019, 60kph CVT, fully active suspension, front links, 4 elec spools, field pro pack, 250 hrs.



Used Massey Ferguson 7718, 2017, 50kph, Dyna 6 gearbox, front & cab sus, 2 elec, 1 mech spool. 1285hrs.



Used Case IH Maxxum 140 Mulitcontroller, 2013, 50kph, semi-powershift, full sus, 4 elec spools. 6200hrs.



lew Case IH Puma 150, 50kph semi-powershift, front & cab susp, front links, 4 mech spools, LED worklights, Mich tyres,3yr/3000hr warranty.



Ex-Hire Case IH Puma 165 CVX, 2019, 50kph, front linkage, front & cab sus, 4 elec spools, Guidance Ready, 520 hours.



Used JCB Fastrac 4220, 2017, 60kph, CVT, fully active suspension, front links, 4 elec spools, field pro pack, 4250hrs.



Used Case IH Quadtrac 450, 2012, 40kph, cab suspension, 3 point rear linkage, 6 rear spools, guidance ready. 5040 hrs.



Used Case IH Luxxum 120, 2017, 40kph, front sus, 2 mech, 2 elec spools, c/w Quicke Q4L loader. 3700hrs.



New Case IH Puma 165 CVX, 50kph, front & cab susp, front links, 4 elec spools, LED worklights, 540/650 Michelin tyres, 3yr/3000hr warranty.



x-Hire Case IH Puma 165 powershift, 2019, 50kph, front linkage, front & cab sus, 4 elec spools, AccuGuide ready, 440 hours. £76,000



Ex-Demo JCB 542-70 SIII Agri Pro, 2019, 40kph, air con, SRS boom sus, PUH, 360° LED work lights. 150 hours.



Ex-Demo Kuhn Optimer + 5003, 5m trailed cultivator, 3-10cm