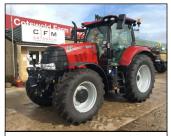

2017, 50kph, Dyna 6 gearbox, front & cab sus, 2 elec, 1 mech spool. 1285hrs.



Used Case IH Maxxum 140 Mulitcontroller, 2013, 50kph, semi-powershift, full sus, 4 elec spools. 6200hrs.



lew Case IH Puma 150, 50kph semi-powershift, front & cab susp, front links, 4 mech spools, LED worklights, Mich tyres,3yr/3000hr warranty.



Ex-Hire Case IH Puma 165 CVX, 2019, 50kph, front linkage, front & cab sus, 4 elec spools, Guidance Ready, 520 hours.



Used JCB Fastrac 4220, 2017, 60kph, CVT, fully active suspension, front links, 4 elec spools, field pro pack, 4250hrs.



Used Case IH Quadtrac 450, 2012, 40kph, cab suspension, 3 point rear linkage, 6 rear spools, guidance ready. 5040 hrs.



Used Case IH Luxxum 120, 2017, 40kph, front sus, 2 mech, 2 elec spools, c/w Quicke Q4L loader. 3700hrs.



New Case IH Puma 165 CVX, 50kph, front & cab susp, front links, 4 elec spools, LED worklights, 540/650 Michelin tyres, 3yr/3000hr warranty.



x-Hire Case IH Puma 165 powershift, 2019, 50kph, front linkage, front & cab sus, 4 elec spools, AccuGuide ready, 440 hours. £76,000



Ex-Demo JCB 542-70 SIII Agri Pro, 2019, 40kph, air con, SRS boom sus, PUH, 360° LED work lights. 150 hours.



Ex-Demo Kuhn Optimer + 5003, 5m trailed cultivator, 3-10cm working depth, hydraulic folding, brakes, road lights.



Used Case IH Puma 240CVX, 2015, 50kph, Multicontroller, full sus, front links, 4 elec spools. 3900hrs.