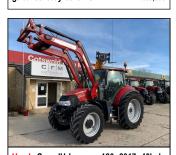

fully active suspension, front links, 4 elec spools, field pro pack, 250 hrs.



Used Massey Ferguson 7718, 2017, 50kph, Dyna 6 gearbox, front & cab sus, 2 elec, 1 mech spool. 1285hrs.



Used Case IH Maxxum 140 Mulitcontroller, 2013, 50kph, semi-powershift, full sus, 4 elec spools. 6200hrs.



lew Case IH Puma 150, 50kph semi-powershift, front & cab susp, front links, 4 mech spools, LED worklights, Mich tyres,3yr/3000hr warranty.



Ex-Hire Case IH Puma 165 CVX, 2019, 50kph, front linkage, front & cab sus, 4 elec spools, Guidance Ready, 520 hours.



Used JCB Fastrac 4220, 2017, 60kph, CVT, fully active suspension, front links, 4 elec spools, field pro pack, 4250hrs.



Used Case IH Quadtrac 450, 2012, 40kph, cab suspension, 3 point rear linkage, 6 rear spools, guidance ready. 5040 hrs.



Used Case IH Luxxum 120, 2017, 40kph, front sus, 2 mech, 2 elec spools, c/w Quicke Q4L loader. 3700hrs.



New Case IH Puma 165 CVX, 50kph, front & cab susp, front links, 4 elec spools, LED worklights, 540/650 Michelin tyres, 3yr/3000hr warranty.



x-Hire Case IH Puma 165 powershift, 2019, 50kph, front linkage, front & cab sus, 4 elec spools, AccuGuide ready, 440 hours. £76,000



Ex-Demo JCB 542-70 SIII Agri Pro, 2019, 40kph, air con, SRS boom sus, PUH, 360° LED work lights. 150 hours.



Ex-Demo Kuhn Optimer + 5003, 5m trailed cultivator, 3-10cm working depth, hydraulic folding, brakes, road lights.



Used Case IH Puma 240CVX, 2015, 50kph, Multicontroller, full sus, front links, 4 elec spools. 3900hrs.